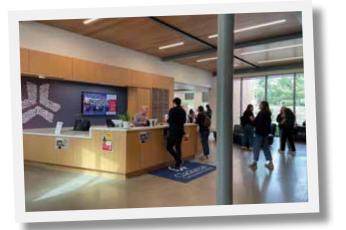

# Wacheno Welcome Center opens

On Oct. 29 2021, CCC celebrated the dedication of the Wacheno Welcome Center, the new "front door" of the college. The Wacheno Welcome Center houses advising, counseling, education partnerships, financial aid, registration, testing and placement services and a welcome desk. CCC intentionally created a space where students can have most of their questions answered in one setting rather than moving to different offices or between buildings. This was one of the final projects of the 2014 bond.